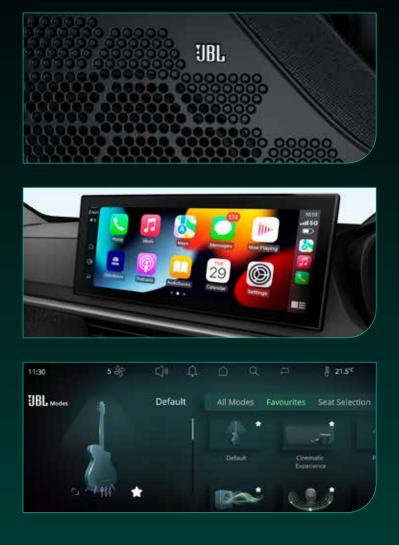

### Enhancing Arcade with premium In-Car Technology

#### JBL Cinematic sound system

Spatial, immersive 360° surround sound for a theater-like experience

#### 31.25 cm Cinematic Touchscreen

Large, high-definition display for unparalleled media streaming

#### Audio Modes

Tailored sound profiles for music, movies, and gaming, offering a personalized experience

**Kids-sleeping at Back** Stay tuned without disturbing the kids

#### **High Quality Speakers** 9 premium speakers, including an external subwoofer, for crystal-clear sound

| <b>~</b> • | . •    | -    | •    |    |
|------------|--------|------|------|----|
| Cine       | ematic | Expe | rien | Ce |
|            |        | LAPC |      |    |