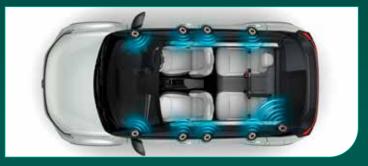

#### **High Quality Speakers** 9 premium speakers, including an external subwoofer, for crystal-clear sound

| <b>~</b> • | . •    | -    | •    |    |
|------------|--------|------|------|----|
| Cine       | ematic | Expe | rien | Ce |
|            |        | LAPC |      |    |

#### JBL Cinematic sound system

Spatial, immersive 360° surround sound for a theater-like experience